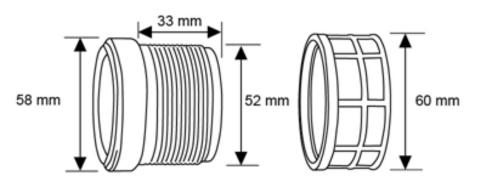

#### <u>Technical Drawing</u> (not to scale)

#### **Specification**

Type Voltage Scale Illumination Power Consumption Cable length Panel Cut out Max panel depth Protection Weight Dimensions Panel mount marine voltmeter 12 or 24 volt DC 90° sweep, 8 - 16 volt or 16 - 32 volt LED white 0.03A at 12VDC. 0.02A at 24VDC 550mm 52mm 9mm IP65 (front) 130g See diagram