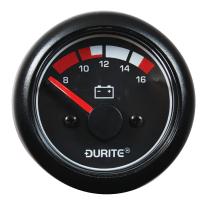

## Part No . 0-525-22 (12v) 0-525-72 (24v)

12 or 24 volt battery condition marine voltmeter, 90° sweep dial. LED illumination, plastic cased with stainless steel bezel and screw collar type fitting.

#### **Specification**

Type Voltage Scale Illumination Power Consumption Cable length Panel Cut out Max panel depth Protection Weight Dimensions Panel mount marine voltmeter 12 or 24 volt DC 90° sweep, 8 - 16 volt or 16 - 32 volt LED white 0.03A at 12VDC. 0.02A at 24VDC 550mm 52mm 9mm IP65 (front) 130g See diagram